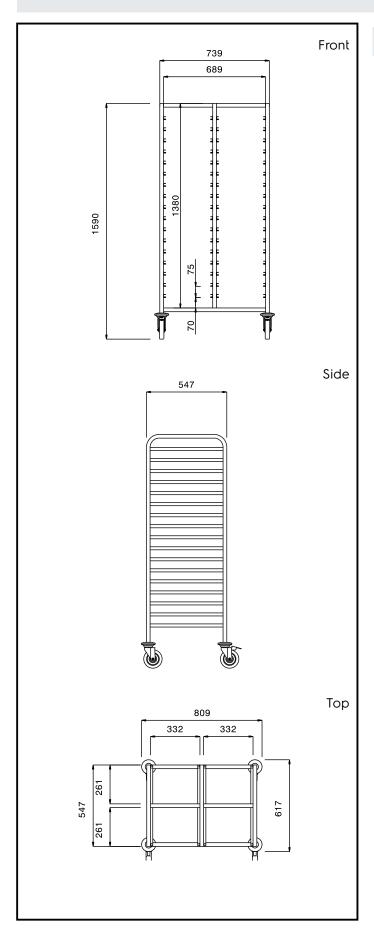

## **Key Information:**

External dimensions, Width:

361262 (MDNT341GN)809 mmExternal dimensions, Depth:617 mmExternal dimensions, Height:1590 mmWheel material:Zinc platedWheel diameter:Ø 125Net weight:45 kg