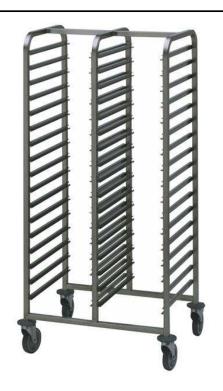

# Service Trolleys 34 GN 1/1 Container Trolley

| ITEM #  |  |  |
|---------|--|--|
| MODEL # |  |  |
| NAME #  |  |  |
|         |  |  |
| SIS #   |  |  |
| A I A # |  |  |

361262 (MDNT341GN)

34x1/1GN Container Trolley

#### Item No.

Constructed in 304 AISI stainless steel. Framework in square 25x25mm tubing, completely welded. The C-shaped "non-tip" runners, with upturn at each end, can accommodate GN containers 1/1, 1/2 and 1/3. Containers are positioned in two rows (17+171/1GN). N. 4 swivelling castors, two with brakes, mm125 in diameter, fitted with plastic bumpers.

#### **Main Features**

- Framework in square 25x25 mm tubing, completely welded.
- Equipped with C-shaped "non-tip" runners, with upturn at each end.
- Accomodates 1/1 GN containers, distributed on two rows.
- 4 pivoting Ø 125 mm wheels, 2 of which with brakes, fitted with plastic bumpers

## **Key Information:**

External dimensions, Width:

361262 (MDNT341GN)809 mmExternal dimensions, Depth:617 mmExternal dimensions, Height:1590 mmWheel material:Zinc platedWheel diameter:Ø 125Net weight:45 kg